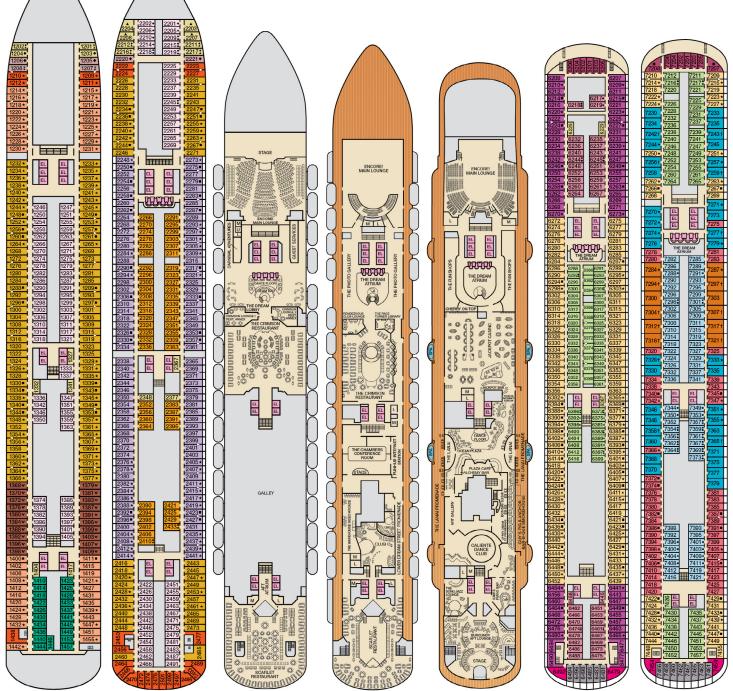

Atlantic • Deck 4

Riviera • Deck 1

Lobby • Deck 3

Promenade • Deck 5

Upper • Deck 6

Empress • Deck 7