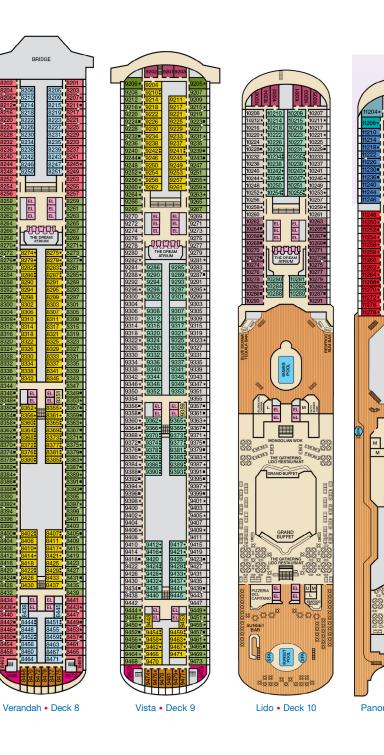

Atlantic • Deck 4

Riviera • Deck 1

Lobby • Deck 3

Promenade • Deck 5

Upper • Deck 6

Empress • Deck 7