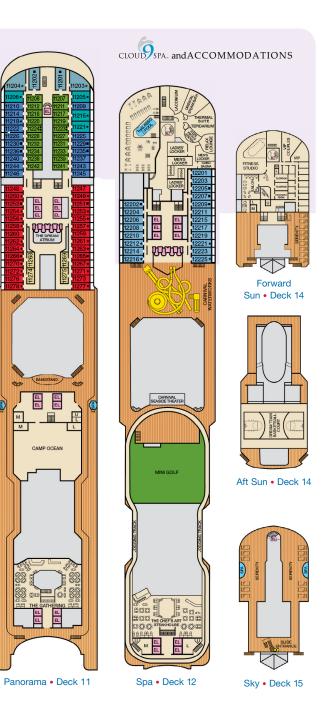

## ACCOMMODATIONS SYMBOL LEGEND

- ▲ Twin Bed and Single Sofa Bed
- ★ 2 Twin Beds (convert to King) and Single Sofa Bed
- 2 Twin Beds (convert to King) and 1 Upper Pullman
- 2 Twin Beds (convert to King) and 2 Upper Pullmans
- 2 Twin Beds (convert to King), Single Sofa Bed and 1 Upper Pullman
- U Unisex Wheelchair Accessible Restroom
- † 2 Twin Beds (convert to King) and Double Sofa Bed ♥ 2 Twin Beds (convert to King), Single Sofa Bed and
- 2 Upper Pullmans. Beds do not convert to King when both Upper Pullmans in use.
- ♦ Stateroom with 2 Porthole Windows
- Connecting staterooms (ideal for families and groups of friends)
- ★ Twin beds do not convert to a King Bed.

All accommodations are non-smoking. Accessible staterooms are available for guests with disabilities. Please contact Guest Access Services at 1-800-438-6744 ext. 70025 for details, or visit http://www.carnival.com/about-carnival/special-needs.aspx.