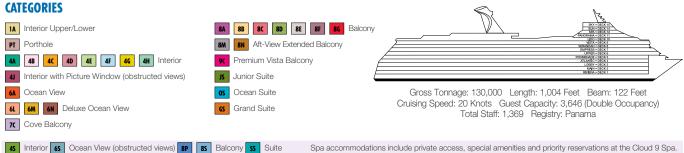

## ACCOMMODATIONS SYMBOL LEGEND

- ▲ Twin Bed and Single Sofa Bed
- ★ 2 Twin Beds (convert to King) and Single Sofa Bed
- 2 Twin Beds (convert to King) and 1 Upper Pullman
- 2 Twin Beds (convert to King) and 2 Upper Pullmans
- 2 Twin Beds (convert to King), Single Sofa Bed and 1 Upper Pullman
- U Unisex Wheelchair Accessible Restroom
- † 2 Twin Beds (convert to King) and Double Sofa Bed ♥ 2 Twin Beds (convert to King), Single Sofa Bed and
- 2 Upper Pullmans. Beds do not convert to King when both Upper Pullmans in use.
- ♦ Stateroom with 2 Porthole Windows
- Connecting staterooms (ideal for families and groups of friends)
- ★ Twin beds do not convert to a King Bed.

All accommodations are non-smoking. Accessible staterooms are available for guests with disabilities. Please contact Guest Access Services at 1-800-438-6744 ext. 70025 for details, or visit http://www.carnival.com/about-carnival/special-needs.aspx.